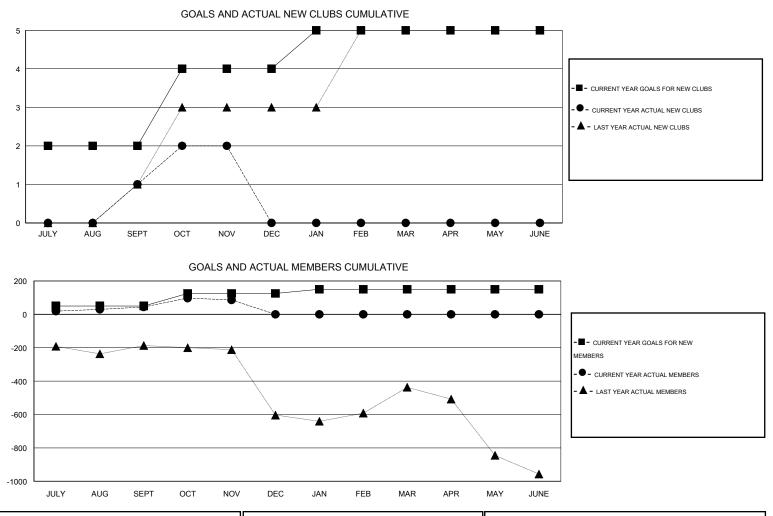

## LOCATION INDIA

| Clubs RESULTS FOR 2014-2015 |   |   |   |   | Members<br>RESULTS FOR 2014-2015 |    |     |     |    |
|-----------------------------|---|---|---|---|----------------------------------|----|-----|-----|----|
|                             |   |   |   |   |                                  |    |     |     |    |
| JULY/AUG/SEPT               | 2 | 1 | 0 | 1 | JULY/AUG/SEPT                    | 50 | 220 | 176 | 44 |
| OCT/NOV/DEC                 | 2 | 1 | 0 | 1 | OCT/NOV/DEC                      | 75 | 83  | 41  | 42 |
| JAN/FEB/MAR                 | 1 | 0 | 0 | 0 | JAN/FEB/MAR                      | 25 | 0   | 0   | 0  |
| APR/MAY/JUNE                | 0 | 0 | 0 | 0 | APR/MAY/JUNE                     | 0  | 0   | 0   | 0  |

| DROPPED CLUBS: 0              | 42 CLUBS OF 61 ADDED 1 OR MORE | GENDER DISTRIBUTION   |              |  |
|-------------------------------|--------------------------------|-----------------------|--------------|--|
|                               | NEW MEMBERS                    |                       | 758 (69.60%) |  |
| DROPPED MEMBERS               |                                | FEMALE 76             | 68 (30.40%)  |  |
| DECEASED 5                    | CLICK HERE FOR HEALTH          | FAMILY UNIT MEMBERS   | 1,510        |  |
| CLUB CANCELLED 0<br>OTHER 212 | ASSESSMENT DATA                | HEAD OF HOUSEHOLD     |              |  |
| TOTAL 217                     |                                | NON-HEAD OF HOUSEHOLD | 858          |  |